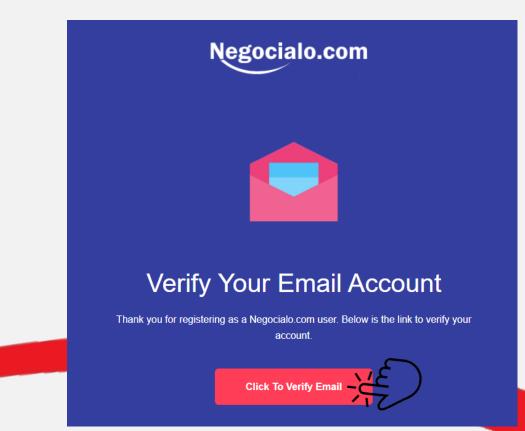

#### Success

We have sent a confirmation email, if you have not received our email please check spam emails.

3. If you do not see a Negocialo email in your Main Mailbox, you should look for it under Notifications, or Promotions, or even Spam.

4. Once you locate it, you should open it and click on: Confirm your email.

Once you verify your email address the system automatically takes you to this screen were you can enter your username, password and log in to start publishing your ads.