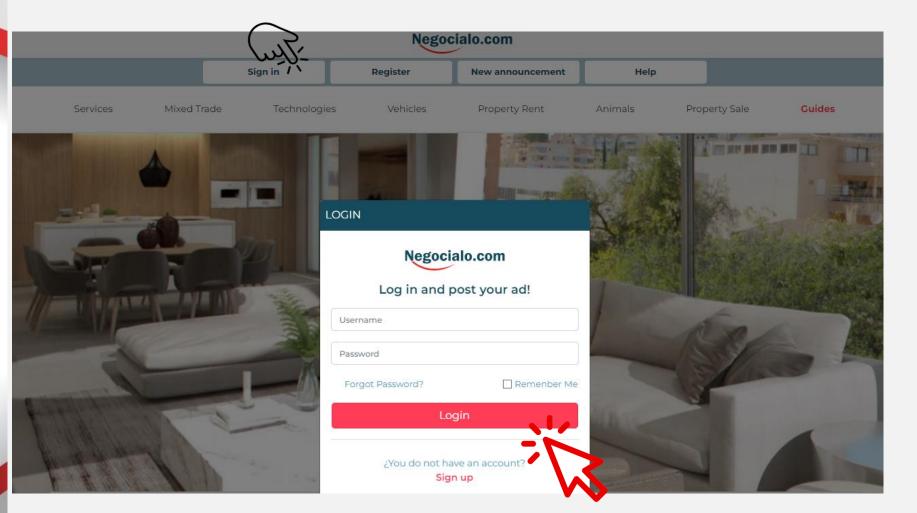

## **LOGIN SESSION**

## Negocialo.com

If you already have a registered account, just log in by entering your username and password.

If you do not have an account, you must register to be able to post ads.

Our recommendation is that you register.